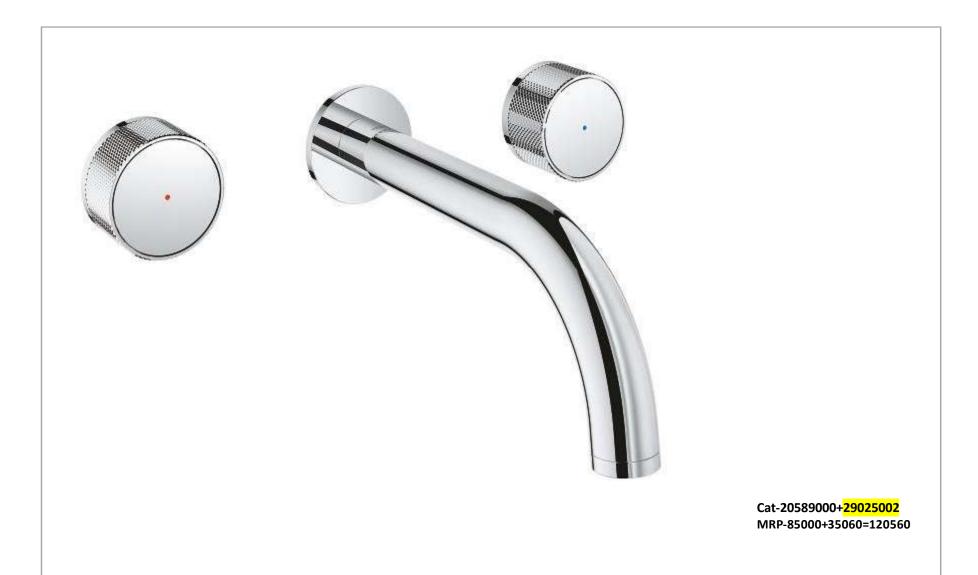

Cat-20587GL0+29025002 48459GL0 MRP-77000+35060+65500= 177560

Cat-20589DC0+29025002 48460000 MRP-114750+35060+35500= 185310

Cat-20589DA0+29025002

MRP-114750+35060= 149810 Cat-20589DA0+29025002 48461000

MRP-114750+35060+35500= 185310