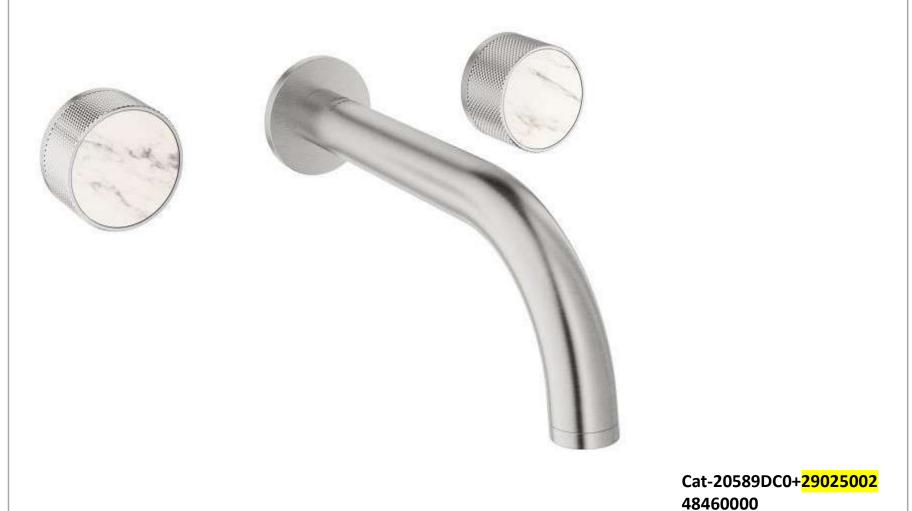

Cat-20587GL0+29025002 48459GL0 MRP-77000+35060+65500= 177560

Cat-20589DC0+29025002 48460000 MRP-114750+35060+35500= 185310

Cat-20589DA0+29025002

MRP-114750+35060= 149810 Cat-20589DA0+29025002 48461000

MRP-114750+35060+35500= 185310