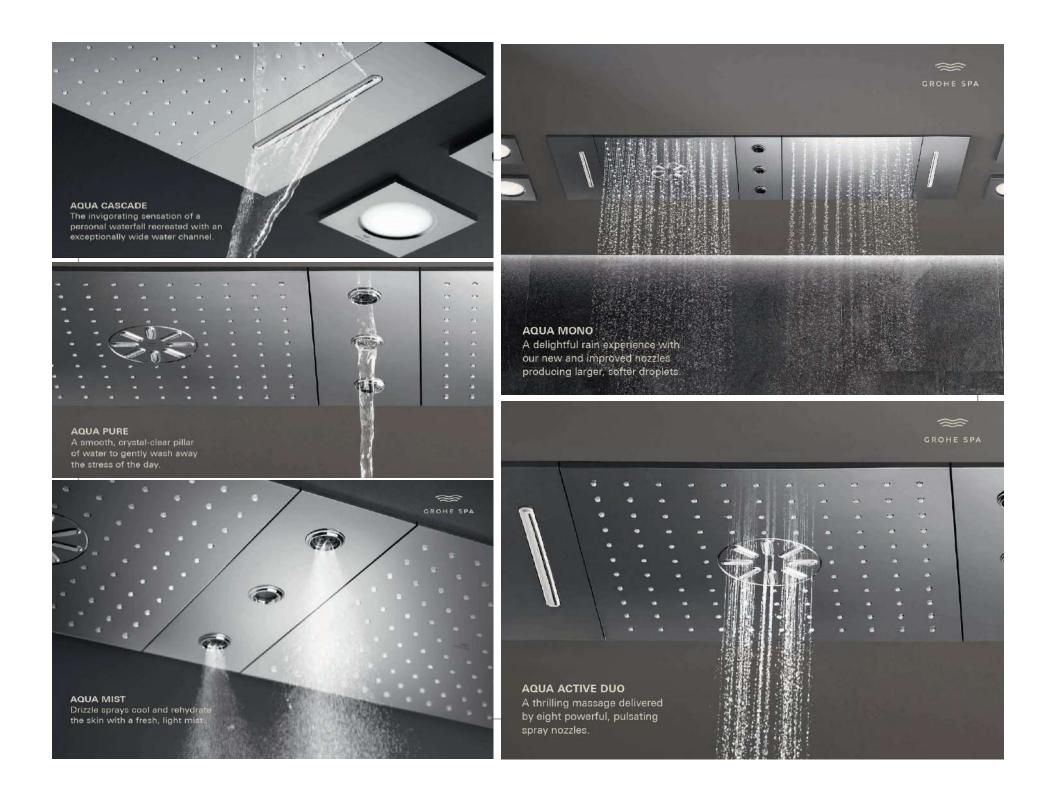

## GROHE SPA

Akhilesh Bansal Jaipur – Rajasthan Grohe India Pvt. Ltd. M: 9887005859



#### **GROHE:**

#### **INTRODUCTION**

1. World's No 1 Brand in Sanitaryware Industry





- 2. World's largest manufacturer of Premium & Innovative bath products.
- 3. GROHE pursues the brand values of **Technology, Quality, Design and Sustainability.**
- 4. Grohe Established in 1936, Rich experience of knowledge and **expertise over 85 years with strong presence in more than 130 countries.** Accrue by LIXIL in 2011.
- 5. GROHE has received over 300 Design and Innovation awards.
- 6. Rewarded by **Most Trusted and Sustainable Brand** in world.
- 7. GROHE operates own 5 production sites. We are only one who has independent in In-house manufacturing and designing.











Cat-20587GL0+29025002 48459GL0 MRP-77000+35060+65500= 177560





Cat-20589DC0+29025002 48460000 MRP-114750+35060+35500= 185310









Cat-20589DA0+29025002

MRP-114750+35060= 149810 Cat-20589DA0+29025002 48461000

MRP-114750+35060+35500= 185310























GROHE SPA

Cat-24396DC0+<mark>35600000</mark> MRP-107258+15450=122708





#### **AIRIO- TABLE TOP BASIN**





Cat No 3995700H With Push Open – Press to Open Waste Set L450 X W450 X H120 MM (18'') MRP 55000



Cat No 3995800H With Fixed Waste set L450X W450X H120 MM (18"') MRP 55000



Cat No 3996500H With Push Open – Press to Open Waste Set L600 X W400 X H120 MM (24" x 16" x 5") MRP 60000



Cat No 3996600H With Fixed Waste set L600 X W400 X H120 MM (24" x 16") MRP 60000









# • The price quotated are inclusive