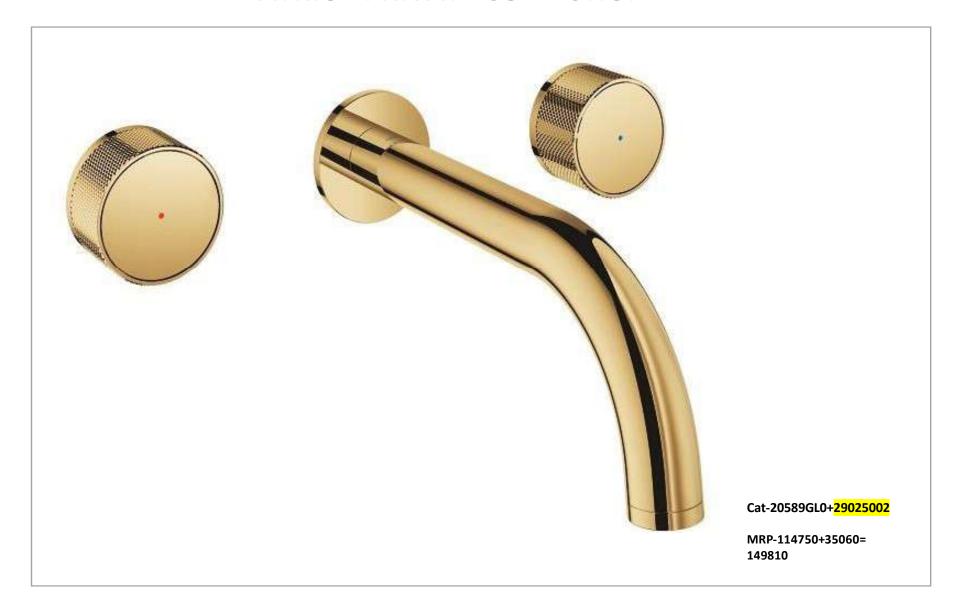

Cat-20587GL0+29025002 48459GL0 MRP-77000+35060+65500= 177560

Cat-20589DC0+29025002 48460000 MRP-114750+35060+35500= 185310

Cat-20589DA0+29025002

MRP-114750+35060= 149810 Cat-20589DA0+29025002 48461000

MRP-114750+35060+35500= 185310