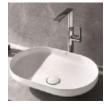

#### **AIRIO- TABLE TOP BASIN**

Cat No 3995700H With Push Open – Press to Open Waste Set L450 X W450 X H120 MM (18'') MRP 55000

Cat No 3995800H With Fixed Waste set L450X W450X H120 MM (18"') MRP 55000

Cat No 3996500H With Push Open – Press to Open Waste Set L600 X W400 X H120 MM (24" x 16" x 5") MRP 60000