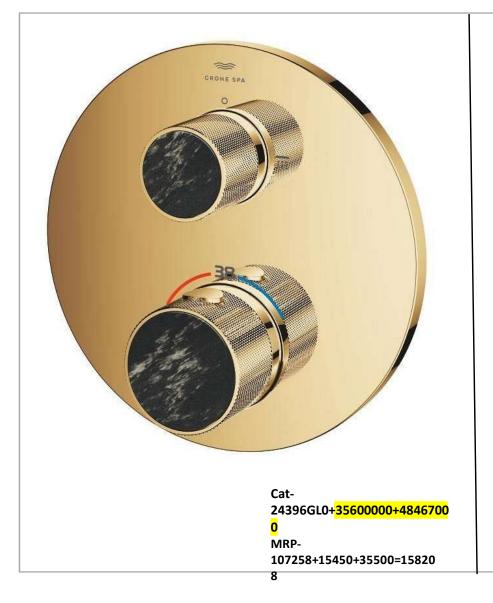

ve bath products.
- 3. GROHE pursues the brand values of **Technology, Quality, Design and Sustainability.**
- 4. Grohe Established in 1936, Rich experience of knowledge and **expertise over 85 years with strong presence in more than 130 countries.** Accrue by LIXIL in 2011.
- 5. GROHE has received over 300 Design and Innovation awards.
- 6. Rewarded by **Most Trusted and Sustainable Brand** in world.
- 7. GROHE operates own 5 production sites. We are only one who has independent in In-house manufacturing and designing.











Cat-20587GL0+29025002 48459GL0 MRP-77000+35060+65500= 177560





Cat-20589DC0+29025002 48460000 MRP-114750+35060+35500= 185310









Cat-20589DA0+29025002

MRP-114750+35060= 149810 Cat-20589DA0+29025002 48461000

MRP-114750+35060+35500= 185310























GROHE SPA

Cat-24396DC0+<mark>35600000</mark> MRP-107258+15450=122708





#### **AIRIO- TABLE TOP BASIN**





Cat No 3995700H With Push Open – Press to Open Waste Set L450 X W450 X H120 MM (18'') MRP 55000



Cat No 3995800H With Fixed Waste set L450X W450X H120 MM (18"') MRP 55000



Cat No 3996500H With Push Open – Press to Open Waste Set L600 X W400 X H120 MM (24" x 16" x 5") MRP 60000



Cat No 3996600H With Fixed Waste set L600 X W400 X H120 MM (24" x 16") MRP 60000









# • The price quotated are inclusive of GST, in case there is any change in price or structure/rate of tax, the company reserves the right to modify/change the price accordingly.

- Discount and Payment terms will be settled at time of order confirmation.
- Delivery Schedule is minimum 30 days after orde