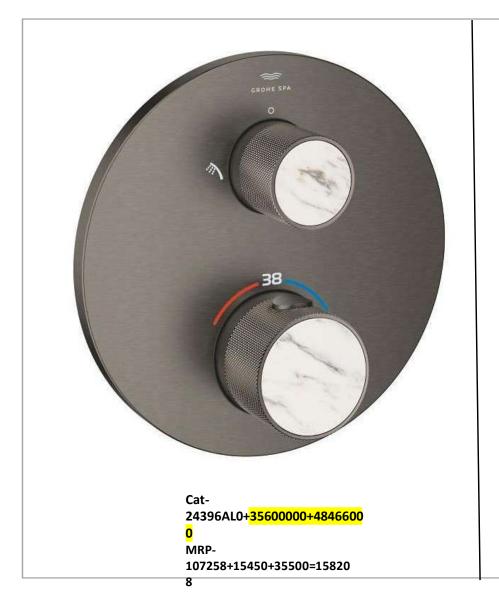

h products.
- 3. GROHE pursues the brand values of **Technology, Quality, Design and Sustainability.**
- 4. Grohe Established in 1936, Rich experience of knowledge and **expertise over 85 years with strong presence in more than 130 countries.** Accrue by LIXIL in 2011.
- 5. GROHE has received over 300 Design and Innovation awards.
- 6. Rewarded by **Most Trusted and Sustainable Brand** in world.
- 7. GROHE operates own 5 production sites. We are only one who has independent in In-house manufacturing and designing.











Cat-20587GL0+29025002 48459GL0 MRP-77000+35060+65500= 177560





Cat-20589DC0+29025002 48460000 MRP-114750+35060+35500= 185310









Cat-20589DA0+29025002

MRP-114750+35060= 149810 Cat-20589DA0+29025002 48461000

MRP-114750+35060+35500= 185310























GROHE SPA

Cat-24396DC0+<mark>35600000</mark> MRP-107258+15450=122708





#### **AIRIO- TABLE TOP BASIN**





Cat No 3995700H With Push Open – Press to Open Waste Set L450 X W450 X H120 MM (18'') MRP 55000



Cat No 3995800H With Fixed Waste set L450X W450X H120 MM (18"') MRP 55000



Cat No 3996500H With Push Open – Press to Open Waste Set L600 X W400 X H120 MM (24" x 16" x 5") MRP 60000



Cat No 3996600H With Fixed Waste set L600 X W400 X H120 MM (24" x 16") MRP 60000









# • The price quotated are inclusive of GST, in case there is any change in price or structure/rate of tax, the company reserves the right to modify/change the price accordingly.

- Discount and Payment terms will be settled at time of order confirmation.
- Delivery Schedule is minimum 30 days after order conf