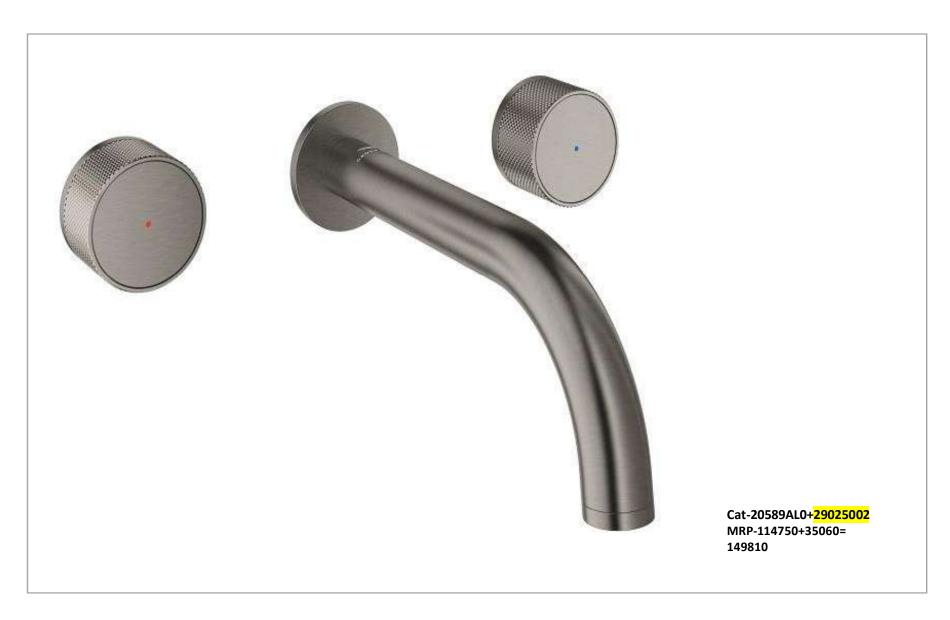

Cat-20587GL0+29025002 48459GL0 MRP-77000+35060+65500= 177560

Cat-20589DC0+29025002 48460000 MRP-114750+35060+35500= 185310

Cat-20589DA0+29025002

MRP-114750+35060= 149810 Cat-20589DA0+29025002 48461000

MRP-114750+35060+35500= 185310