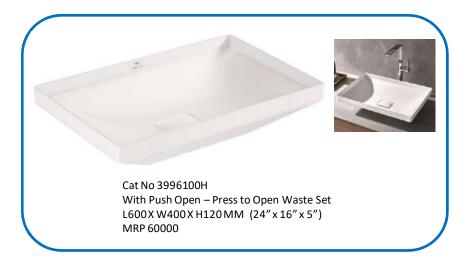

#### **AIRIO- TABLE TOP BASIN**

Cat No 3995700H With Push Open – Press to Open Waste Set L450 X W450 X H120 MM (18'') MRP 55000

Cat No 3995800H With Fixed Waste set L450X W450X H120 MM (18"') MRP 55000

Cat No 3996500H With Push Open – Press to Open Waste Set L600 X W400 X H120 MM (24" x 16" x 5") MRP 60000