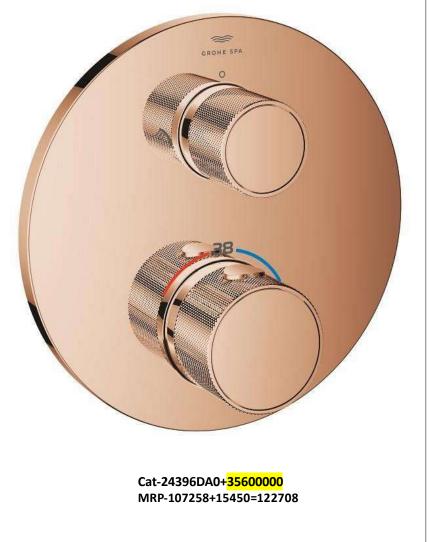

bath products.
- 3. GROHE pursues the brand values of **Technology, Quality, Design and Sustainability.**
- 4. Grohe Established in 1936, Rich experience of knowledge and **expertise over 85 years with strong presence in more than 130 countries.** Accrue by LIXIL in 2011.
- 5. GROHE has received over 300 Design and Innovation awards.
- 6. Rewarded by **Most Trusted and Sustainable Brand** in world.
- 7. GROHE operates own 5 production sites. We are only one who has independent in In-house manufacturing and designing.











Cat-20587GL0+29025002 48459GL0 MRP-77000+35060+65500= 177560





Cat-20589DC0+29025002 48460000 MRP-114750+35060+35500= 185310









Cat-20589DA0+29025002

MRP-114750+35060= 149810 Cat-20589DA0+29025002 48461000

MRP-114750+35060+35500= 185310























GROHE SPA

Cat-24396DC0+<mark>35600000</mark> MRP-107258+15450=122708





#### **AIRIO- TABLE TOP BASIN**





Cat No 3995700H With Push Open – Press to Open Waste Set L450 X W450 X H120 MM (18'') MRP 55000



Cat No 3995800H With Fixed Waste set L450X W450X H120 MM (18"') MRP 55000



Cat No 3996500H With Push Open – Press to Open Waste Set L600 X W400 X H120 MM (24" x 16" x 5") MRP 60000



Cat No 3996600H With Fixed Waste set L600 X W400 X H120 MM (24" x 16") MRP 60000









# • The price quotated are inclusive of GST, in case there is any change in price or structure/rate of tax, the company reserves the right to modify/change the price accordingly.

- Discount and Payment terms will be settled at time of order confirmation.
- Delivery Schedule is minimum 30 days after order