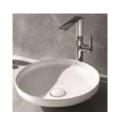

#### **AIRIO- TABLE TOP BASIN**

Cat No 3995700H With Push Open – Press to Open Waste Set L450 X W450 X H120 MM (18'') MRP 55000

Cat No 3995800H With Fixed Waste set L450X W450X H120 MM (18"') MRP 55000

Cat No 3996500H With Push Open – Press to Open Waste Set L600 X W400 X H120 MM (24" x 16" x 5") MRP 60000