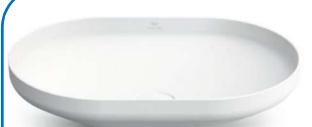

#### **AIRIO- TABLE TOP BASIN**

Cat No 3995700H With Push Open – Press to Open Waste Set L450 X W450 X H120 MM (18'') MRP 55000

Cat No 3995800H With Fixed Waste set L450X W450X H120 MM (18"') MRP 55000

Cat No 3996500H With Push Open – Press to Open Waste Set L600 X W400 X H120 MM (24" x 16" x 5") MRP 60000