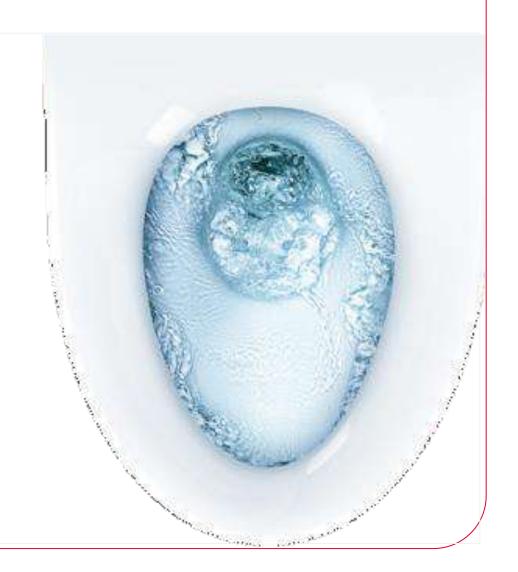

#### DOUBLE VORTEX

Two water ejection holes allows for efficient flushing performance while minimizing water usage.

# **DOUBLE VORTEX**

#### MAXIMUM FLUSHING PERFORMANCE

American Standard's
DOUBLE VORTEX powerful swirling
flushing technology uses minimum
water to efficiently clean the entire bowl
so you never have to flush twice.

No Dirt. No worries.