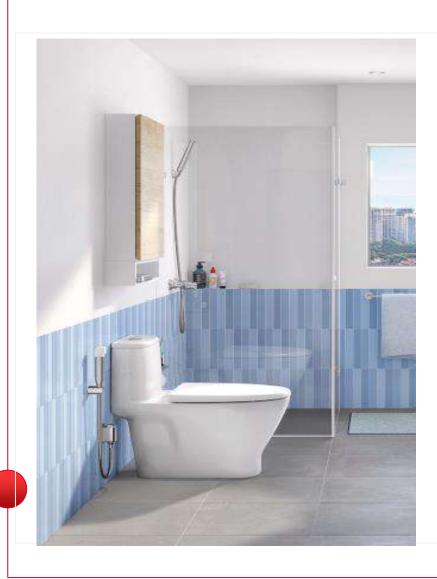

## **LOVEN COLLECTION**

INTRODUCTION OF THE PRODUCT

Loven by American Standard is a sanitaryware collection curated for a harmonised look and feel in the bathroom.

Featuring a compact design with integrated practical solutions that maximise comfort and convenience within small bathroom spaces.

Incorporated with innovative functions combined with superior quality that brings enhanced user experience every single time and peace of mind.

Priced under mass segment so more users can create a home they will love every day.

#### HARMONISED LOOK AND FEEL

Curated for a coordinated design in the bathroom

LOVEN FIXTURES

#### **Loven Collection. ONE PIECE TOILET CONCEALED**

(SKU:CCAS1862-1120411A0 - 220mm, CCAS1862 - 1120411F0 - 305mm)