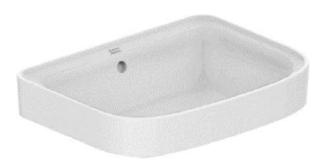

**Comfort Seat** 

Seat surface designed for human body shape with 3D organic surface.

**Collection Coordination** 

Perfectly harmonized with basins, fittings and showers under the collection

**Loven Collection. VESSEL BASIN** 

SKU: 1016312080 (Dimension500\*380\*184)

#### **FEATURES & TECHNOLOGIES**

NO WATER SPLASH OUT Rim preventing water from running outside of basin providing cleaning convenience

MATCHED WITH LOVEN FAUCETS Considered angle / dimension with Loven fittings for guaranteed smooth operation and ease in installation

SOFT INNER SURFACE Seamless curve fits for human's hands and easyto-clean convenience