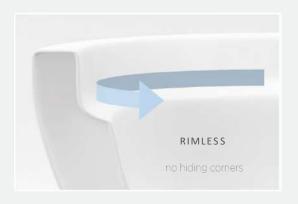

#### HYGIENE RIM

Eliminate hard-to-reach surfaces for an effective removal of dirt and stains.

#### **RIMLESS**

#### **HYGIENE RIM**

Hygiene Rim is included in Double Vortex toilet for better cleaning at the rim area.

This rimless design allows water to flow from the top of the bowl for better cleaning. No corners for dirt and bacteria to hide.