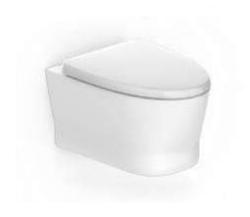

#### FLOATED DESIGN SKIRT

For lightweight appearance and elegant silhouette

Loven Collection . WALL HUNG TOILET

WH SKU: 1013962080, Seat Cover - CCASC162-0200410F0

DOUBLE VORTEX

Two water ejection holes allows for efficient flushing performance while minimizing water usage.

HYGIENE RIM

Eliminate hard-to-reach surfaces for an effective removal of dirt and stains.

COMFORTCLEAN

Provides long lasting protection against bacteria and germs.

One layer and soft close seat & cover

For perfect-match and friendly affordance

**Comfort Seat** 

Seat surface designed for human body shape with 3D organic surface.

**Collection Coordination** 

Perfectly harmonized with basins, fittings and showers under the collection

**Loven Collection. VESSEL BASIN** 