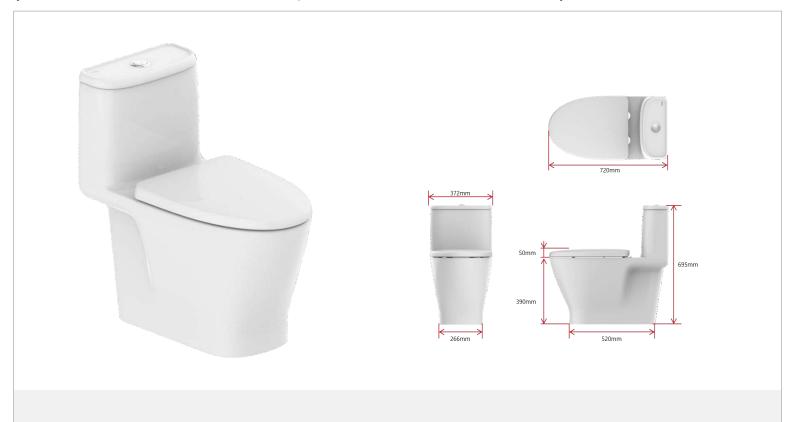

#### **Loven Collection. ONE PIECE TOILET CONCEALED**

(SKU:CCAS1862-1120411A0 - 220mm, CCAS1862 - 1120411F0 - 305mm)