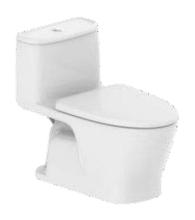

#### **Loven Collection. ONE PIECE TOILET CONCEALED**

(SKU:CCAS1862-1120411A0 - 220mm, CCAS1862 - 1120411F0 - 305mm)

# ONE LAYER AND SOFT CLOSE SEAT & COVER

For perfect-match and friendly affordance

#### COMFORT SEAT

Seat surface designed for human body shape with 3D organic surface.

#### FLOATED DESIGN SKIRT

For lightweight appearance and elegant silhouette

Loven Collection . WALL HUNG TOILET

WH SKU: 1013962080, Seat Cover - CCASC162-0200410F0

DOUBLE VORTEX

Two water ejection holes allows for efficient flushing performance while minimizing water usage.