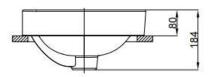

RT

For lightweight appearance and elegant silhouette

Loven Collection . WALL HUNG TOILET

WH SKU: 1013962080, Seat Cover - CCASC162-0200410F0









DOUBLE VORTEX

Two water ejection holes allows for efficient flushing performance while minimizing water usage.



HYGIENE RIM

Eliminate hard-to-reach surfaces for an effective removal of dirt and stains.



COMFORTCLEAN

Provides long lasting protection against bacteria and germs.



One layer and soft close seat & cover

For perfect-match and friendly affordance

**Comfort Seat** 

Seat surface designed for human body shape with 3D organic surface.



**Collection Coordination** 

Perfectly harmonized with basins, fittings and showers under the collection

**Loven Collection. VESSEL BASIN** 

SKU: 1016312080 (Dimension500\*380\*184)











#### **FEATURES & TECHNOLOGIES**



NO WATER SPLASH OUT Rim preventing water from running outside of basin providing cleaning convenience



MATCHED WITH LOVEN FAUCETS Considered angle / dimension with Loven fittings for guaranteed smooth operation and ease in installation



SOFT INNER SURFACE Seamless curve fits for human's hands and easyto-clean convenience

# **PERFECT COMPLEMENTS**



#### DUOSTIX HYGIENE SPRAY



Innovative design allows all members of the family to adjust the spray face to suit their needs!

# SMART WASHER M-BIDET



AS Smart Washer Manual Bidet is perfectly priced with 'perfect design match' with all Loven toilets

# **ACCESSIBLE HYGIENE**

#### **HYGIENECLEAN SYSTEM**

ANTIBACTERIAL TECHNOLOGY FLUSHING TECHNOLOGY

COMFORTCLEAN

DOUBLE VORTEX

RIMLESS TECHN