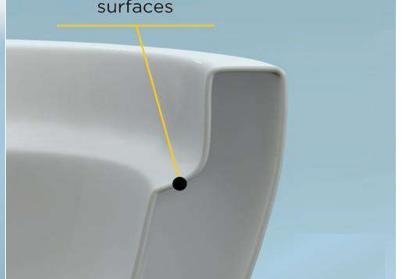

#### HYGIENE RIM

Eliminate hard-to-reach surfaces for an effective removal of dirt and stains.

# **HYGIENE RIM**

#### **RIMLESS**

#### **HYGIENE RIM**

Hygiene Rim is included in Double Vortex toilet for better cleaning at the rim area.

This rimless design allows water to flow from the top of the bowl for better cleaning. No corners for dirt and bacteria to hide.