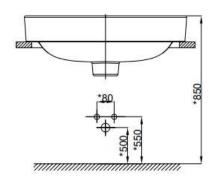

KIRT

For lightweight appearance and elegant silhouette

Loven Collection . WALL HUNG TOILET

WH SKU: 1013962080, Seat Cover - CCASC162-0200410F0









DOUBLE VORTEX

Two water ejection holes allows for efficient flushing performance while minimizing water usage.



HYGIENE RIM

Eliminate hard-to-reach surfaces for an effective removal of dirt and stains.



COMFORTCLEAN

Provides long lasting protection against bacteria and germs.



One layer and soft close seat & cover

For perfect-match and friendly affordance

**Comfort Seat** 

Seat surface designed for human body shape with 3D organic surface.



**Collection Coordination** 

Perfectly harmonized with basins, fittings and showers under the collection

**Loven Collection. VESSEL BASIN** 

SKU: 1016312080 (Dimension500\*380\*184)











#### **FEATURES & TECHNOLOGIES**



NO WATER SPLASH OUT Rim preventing water from running outside of basin providing cleaning convenience



MATCHED WITH LOVEN FAUCETS Considered angle / dimension with Loven fittings for guaranteed smooth operation and ease in installation



SOFT INNER SURFACE Seamless curve fits for human's hands and easyto-clean convenience

# **PERFECT COMPLEMENTS**



#### DUOSTIX HYGIENE SPRAY



Innovative design allows all members of the family to adjust the spray face to suit their needs!

# SMART WASHER M-BIDET



AS Smart Washer Manual Bidet is perfectly priced with 'perfect design match' with all Loven toilets

# **ACCESSIBLE HYGIENE**

#### **HYGIENECLEAN SYSTEM**

ANTIBACTERIAL TECHNOLOGY FLUSHING TECHNOLOGY

COMFORTCLEAN

DOUBLE VORTEX

RIMLESS TEC