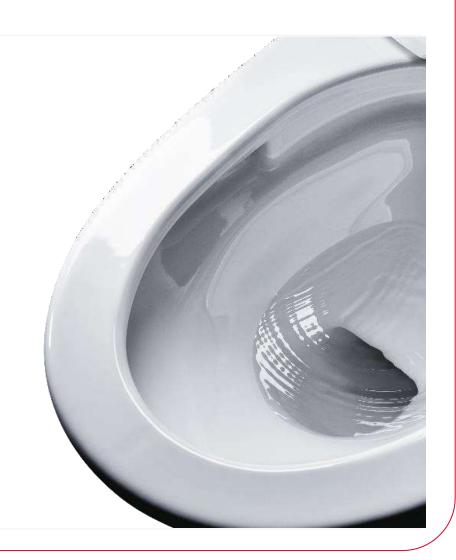

# **DOUBLE VORTEX**

#### MAXIMUM FLUSHING PERFORMANCE

American Standard's
DOUBLE VORTEX powerful swirling
flushing technology uses minimum
water to efficiently clean the entire bowl
so you never have to flush twice.

No Dirt. No worries.