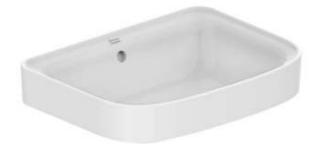

**Comfort Seat** 

Seat surface designed for human body shape with 3D organic surface.

**Collection Coordination** 

Perfectly harmonized with basins, fittings and showers under the collection

**Loven Collection. VESSEL BASIN** 

SKU: 1016312080 (Dimension500\*380\*184)

#### **FEATURES & TECHNOLOGIES**

NO WATER SPLASH OUT Rim preventing water from running outside of basin providing cleaning convenience

MATCHED WITH LOVEN FAUCETS Considered angle / dimension with Loven fittings for guaranteed smooth operation and ease in installation

SOFT INNER SURFACE Seamless curve fits for human's hands and easyto-clean convenience