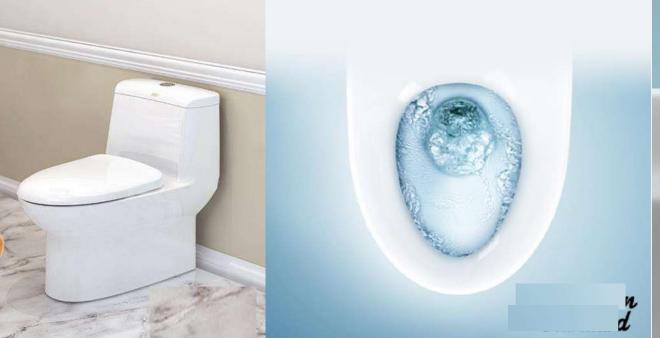

# **DOUBLE VORTEX**

#### MAXIMUM FLUSHING PERFORMANCE

American Standard's
DOUBLE VORTEX powerful swirling
flushing technology uses minimum
water to efficiently clean the entire bowl
so you never have to flush twice.

No Dirt. No worries.

Double Vortex +Hygiene Rim MAX. FLUSHING PERFORMANCE