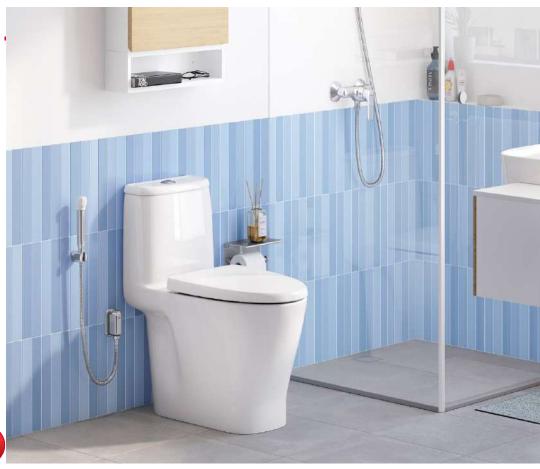

#### **Loven Collection. ONE PIECE TOILET CONCEALED**

(SKU:CCAS1862-1120411A0 - 220mm, CCAS1862 - 1120411F0 - 305mm)

#### DOUBLE VORTEX

Two water ejection holes allows for efficient flushing performance while minimizing water usage.

#### HYGIENE RIM

Eliminate hard-to-reach surfaces for an effective removal of dirt and stains.

#### COMFORTCLEAN

Provides long lasting protection against bacteria and germs.

#### STORAGE SPACE

Enables to put the belongings on the top of tank.