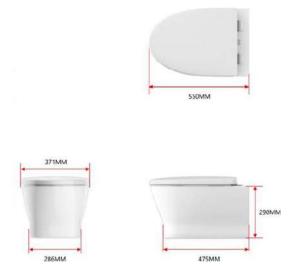

#### **Loven Collection. ONE PIECE TOILET CONCEALED**

(SKU:CCAS1862-1120411A0 - 220mm, CCAS1862 - 1120411F0 - 305mm)