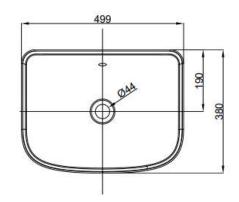

**Comfort Seat** 

Seat surface designed for human body shape with 3D organic surface.

**Collection Coordination** 

Perfectly harmonized with basins, fittings and showers under the collection

**Loven Collection. VESSEL BASIN** 

SKU: 1016312080 (Dimension500\*380\*184)

#### **FEATURES & TECHNOLOGIES**

NO WATER SPLASH OUT Rim preventing water from running outside of basin providing cleaning convenience

MATCHED WITH LOVEN FAUCETS Considered angle / dimension with Loven fittings for guaranteed smooth operation and ease in installation

SOFT INNER SURFACE Seamless curve fits for human's hands and easyto-clean convenience