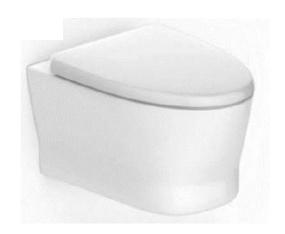

#### **Loven Collection. ONE PIECE TOILET CONCEALED**

(SKU:CCAS1862-1120411A0 - 220mm, CCAS1862 - 1120411F0 - 305mm)

# ONE LAYER AND SOFT CLOSE SEAT & COVER

For perfect-match and friendly affordance

#### COMFORT SEAT

Seat surface designed for human body shape with 3D organic surface.

#### FLOATED DESIGN SKIRT

For lightweight appearance and elegant silhouette

Loven Collection . WALL HUNG TOILET

WH SKU: 1013962080, Seat Cover - CCASC162-0200410F0

DOUBLE VORTEX

Two water ejection holes allows for efficient flushing performance while minimizing water usage.